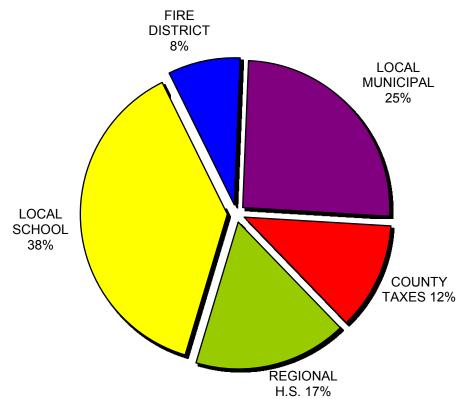

| REGIONAL H.S.   | 16.86%    |
|-----------------|-----------|
| LOCAL SCHOOL    | 38.05%    |
| FIRE DISTRICT   | 7.95%     |
| LOCAL MUNICIPAL | 25.32%    |
| COUNTY TAXES    | 11.83%    |
|                 | 100.00%   |
|                 | 100.00 /0 |