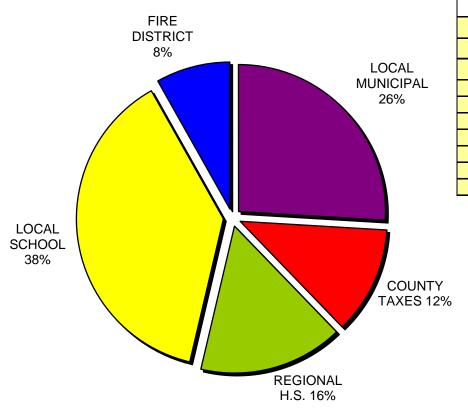

## Where Your Taxes Go Englishtown Borough - 2016

| EXPLANATION OF TAXES |             |                 |                     |  |
|----------------------|-------------|-----------------|---------------------|--|
| <u>2016</u>          | <u>2015</u> | <u>Increase</u> |                     |  |
| 0.380                | 0.373       | 0.007           | Regional School Tax |  |
| 0.913                | 0.873       | 0.040           | District School Tax |  |
| 0.195                | 0.192       | 0.003           | Fire District 1 Tax |  |
| 0.621                | 0.591       | 0.030           | Local Municipal     |  |
| 0.017                | 0.017       | 0.000           | County Library      |  |
| 0.247                | 0.257       | -0.010          | County              |  |
| 0.014                | 0.014       | 0.000           | Open Space          |  |
| 0.005                | 0.005       | 0.000           | County Health       |  |
| 2.392                | 2.322       | 0.070           | Total Tax Rate      |  |

| REGIONAL H.S.   | 15.90%  |
|-----------------|---------|
| LOCAL SCHOOL    | 38.16%  |
| FIRE DISTRICT   | 8.15%   |
| LOCAL MUNICIPAL | 25.96%  |
| COUNTY TAXES    | 11.83%  |
|                 | 100.00% |